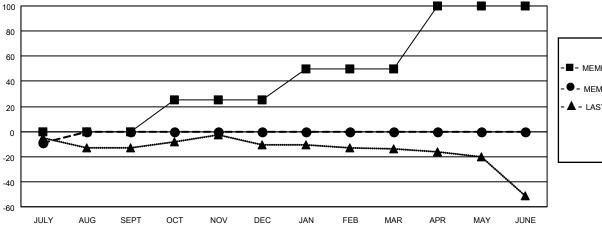

## MONTHLY MEMBERSHIP PROGRESS REPORT

LOCATION ONTARIO District A 9 Results as of: 7/31/2020

| Clubs RESULTS FOR 2020-2021 |   |   |   | Members RESULTS FOR 2020-2021 |    |   |    |
|-----------------------------|---|---|---|-------------------------------|----|---|----|
|                             |   |   |   |                               |    |   |    |
| JULY/AUG/SEPT               | 0 | 0 | 0 | JULY/AUG/SEPT                 | 0  | 7 | 14 |
| OCT/NOV/DEC                 | 0 | 0 | 0 | OCT/NOV/DEC                   | 25 | 0 | 0  |
| JAN/FEB/MAR                 | 1 | 0 | 0 | JAN/FEB/MAR                   | 25 | 0 | 0  |
| APR/MAY/JUNE                | 0 | 0 | 0 | APR/MAY/JUNE                  | 50 | 0 | 0  |

▲ - LAST YEAR MEMBERSHIP ACTUAL

| DROPPED CLUBS: 0 |    |
|------------------|----|
| DROPPED MEMBERS  |    |
| DECEASED         | 1  |
| CLUB CANCELLED   | 0  |
| OTHER            | 13 |
| TOTAL            | 14 |